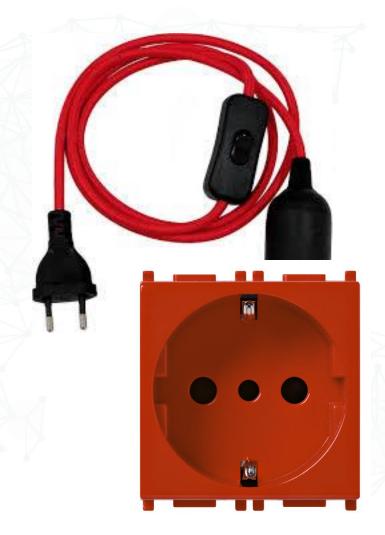

This is the case of the form of an plug, the arrangement of the metal rods of which cannot be protected, because it essentially allows the compatibility of this product with another or the interconnection of different parts within a larger system