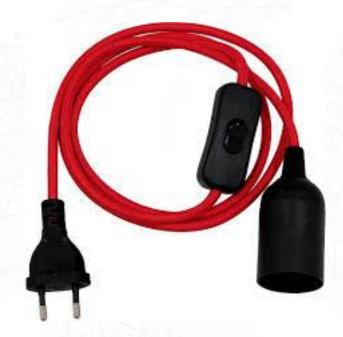

This is the case of the form of an plug, the arrangement of the metal rods of which cannot be protected, because it essentially allows the compatibility of this product with another or the interconnection of different parts within a larger system