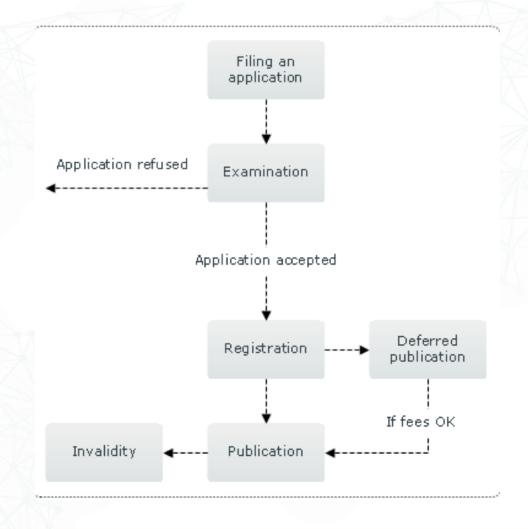

# Procedure

on Industrial Designs registration

# Types of registration

# Submission of application-Admissibility

For the registration of a design, it is required to submit an application to the O.B.I.

The application must contain:

- a. request for registration of the design in the Register of Designs.
- b. The **full name or surname**, **nationality**, **residence** or **registered office** and **address** of the applicant.
- c. The **proxy** in case the depositor does **not have a residence or registered office in Greece** and a **statement of jurisdiction of the Greek courts**.
- d. **Identification of the object or objects** in which the design is intended to be incorporated.
- e. Graphic or photographic representation of the design suitable for reproduction.

# The application also contains:

- a. List of **products** to which the design is to be incorporated or to be applied.
- b. **Classification** of the products in accordance with the International Classification of Designs established by the Locarno Arrangement.
- c. If the applicant is not the creator or is not the sole creator, a statement of the origin of the right to the design.
- d. Request for **priority claim from a previous deposit**, which is accompanied by a statement of the date and country of the first deposit.

# The application also contains:

- e. Brief **description of the elements** of the design, including colors. (100 words, refers to the design elements, does not concern technical details related to the function of the object in which the design is incorporated or the possible uses or its preparation material.
- f. Request for color publication of the show.
- g. Request for postponement of the publication of the application for registration of the design, which may not exceed twelve months from the submission of the application.
- h. Statement that the design has been presented officially in an exhibition (certificate as to the date of the exhibition).

- In case of postponement of the publication of the application, a sample of the product to which the design is contained may be attached. The sample is deposited in a closed, sealed (max. dimension 30 cm x 30 cm, max. 4 kg).
- Multiple designs in a single application i.e. multiple application of max. 50 is
  possible if the products belong to the same subcategory or set or composition.
  Additional registration fee and additional publication fee is required. If the multiple
  application contains a request for postponement of the publication, an additional
  fee for postponement of the publication is paid accordingly.

- Receipts from the OBI of the fees for filing and registration of the design and the fees of the first five years of protection paid must be attached to the application
- Within four months from the deposit, the depositor must fill in any deficiencies, correct any errors and pay the publication fee and any postponement fee.
- In case the application is not complete within the stipulated deadline, the O.B.I. rejects it with a reasoned decision.
- The date of registration of the application is considered to be the date of filing of the application.

# Certificate of registration-Publicity

- After four months from the date of submission of the application, and if the application for registration is complete, the OBI issues a certificate of registration of the design without prior examination.
- Without prejudice to Article 23, the registered design application together with the information attached thereto shall be published 4 months after the date of registration.
- From the date of publication of the application or the expiration or termination of the time of postponement of the publication, third parties may request information and copies of the application, description, designs and any other relevant information.
- Details of the registered application are published in the Special Bulletin of Industrial Property.

# Invalidity

Procedure

# Invalidity

The registered design shall be declared invalid by a court decision if:

- a. the proprietor of the registered design shall not be the creator or his successor or beneficiary
- b. the protected design does not meet the requirements i.e.:
  - is not new or has been disclosed before its publication (exception grace period)
  - does not present individual character
  - the characteristics of the product form are dictated solely by its technical function
  - it concerns features allowing interconnections
- c. the characteristics of the product form or its interconnection characteristics are not subject to protection
- d. its exploitation or publication is contrary to public policy or good morals.