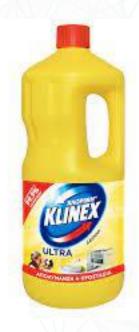

## Case Law

An example of invalidity

(21) Αρ. Αίτησης Σχ. ή Υπ.: 20120600120

(15) Ημερ.Καταχώρησης: 05/11/2012

(17) Ημ. Λήξης Ιης πενταετίας :5/11/2017

(71) Καταθέτης(ες): ΕΛΑΪΣ- UNILEVER HELLAS ΑΝΩΝΥΜΗ

ΕΤΑΙΡΕΙΑ ΑΠΟΡΡΥΠΑΝΤΙΚΩΝ,

ΚΑΛΛΥΝΤΙΚΩΝ, ΤΡΟΦΙΜΩΝ, δ.τ. ΕΛΑΪΣ -

UNILEVER HELLAS A.E.

Χειμάρας 8, 15125 ΜΑΡΟΥΣΙ (ΑΤΤΙΚΗΣ),

 $E\Lambda\Lambda A\Delta A$ 

(30) Συμβ. Προτεραιότητα(ες):

(72) Δημιουργός(οι): ΠΑΙΡΗΣ ΚΩΝΣΤΑΝΤΙΝΟΣ

(74) Πληρεξούσιος: ΧΑΤΖΗΠΑΝΑΓΙΩΤΗΣ ΜΙΧΑΗΛ

Βουλής 31-33, 10557 ΑΘΗΝΑ (ΑΤΤΙΚΗΣ)

(74) Αντίκλητος: ΛΙΑΣΚΟΣ ΕΥΑΓΓΕΛΟΣ

Βουλής 31-33, 10557 ΑΘΗΝΑ (ΑΤΤΙΚΗΣ)

(28) Αριθμός Σχεδίων/Υποδειγμάτων: 1

(51) Διεθνής Ταζινόμηση: 09-01

ΠΛΑΣΤΙΚΗ ΣΥΣΚΕΥΑΣΙΑ ΧΩΡΗ-ΤΙΚΟΤΗΤΑΣ 2 ΛΙΤΡΩΝ ΧΛΩΡΙΟΥ-ΧΟΥ ΠΡΟΙΟΝΤΟΣ ΚΑΘΑΡΙΣΜΟΥ (54) Προσδιορισμός Αντικειμένου:

#### Invalidity based on:

- Lack of novelty: before the date of submission of the application for registration of the disputed design, including two chlorinecleaning detergents were sold through the stores of the British chain with the distinctive title "T...", hinder its modernity
- The handle, the embossed hazard marking and the ability to adjust the safety cap are dictated solely by the technical operation of the packaging

#### DESCRIPTION OF THE DESIGN

- a) the cylindrical shape,
- b) the narrow middle "bottle", created by curved perimeter recess,
- c) the **handle** inscribed and integrated in the imaginary cylinder, and
- d) the **embossed vertical recesses** (ribs), which start from the height of the neck of the package and end in the middle of the curved recess.
- Photograph (gray color) does not include a cap, but only the ridges of the mouth
- an equilateral triangle is depicted at the base of the package
- in the brief description are listed as features of the disputed design the "possibility of adjusting the safety cap" and the "relief danger sign triangle"
- application color was not claimed as a special feature of the appearance of the product to provide protection against another design regardless of the color of the latter

#### TECHNICAL FUNCTION OF THE HANDLE?

It is a feature of the appearance that performs a technical function **BUT** this function was not (proven to be) the only factor dictated her choice

**Other parameters** were taken into account directly related to the visual dimension of the product (conclusion made based on the placement of the handle etc.)

It is an **essential feature** of the disputed design, which **together with the other three above** determines the **overall impression** produced in the informed user.

#### INFORMED USER

Consumer who **buys cleaning products** and is **informed** consulting accent brochures for household items and conducting relevant internet searches.

This user is **familiar with the various designs** that exist in the field of cleaning products, has some knowledge of the elements that typically include those designs and, due to the wide range of knowledge he has, shows particular diligence.

## DEGREE OF FREEDOM OF THE CREATOR

Relatively high but limited by:

- the need to add the above characteristics required by specific legislation, ie the triangle at the base and the safety cap,
- a handle for easy transport and use of the product
- the nature of the container material (plastic cheap)

Different overall impression on the informed user

The infringing item is a plastic packaging of the product with the same main features with some differences:

- a) the narrow middle "bottle" was formed by blunt and not curved recess,
- b) the embossed vertical recesses (ribs) were shorter,
- c) the base of the neck was octagonal
- d) at the base of the cylindrical package there were small vertical dents.